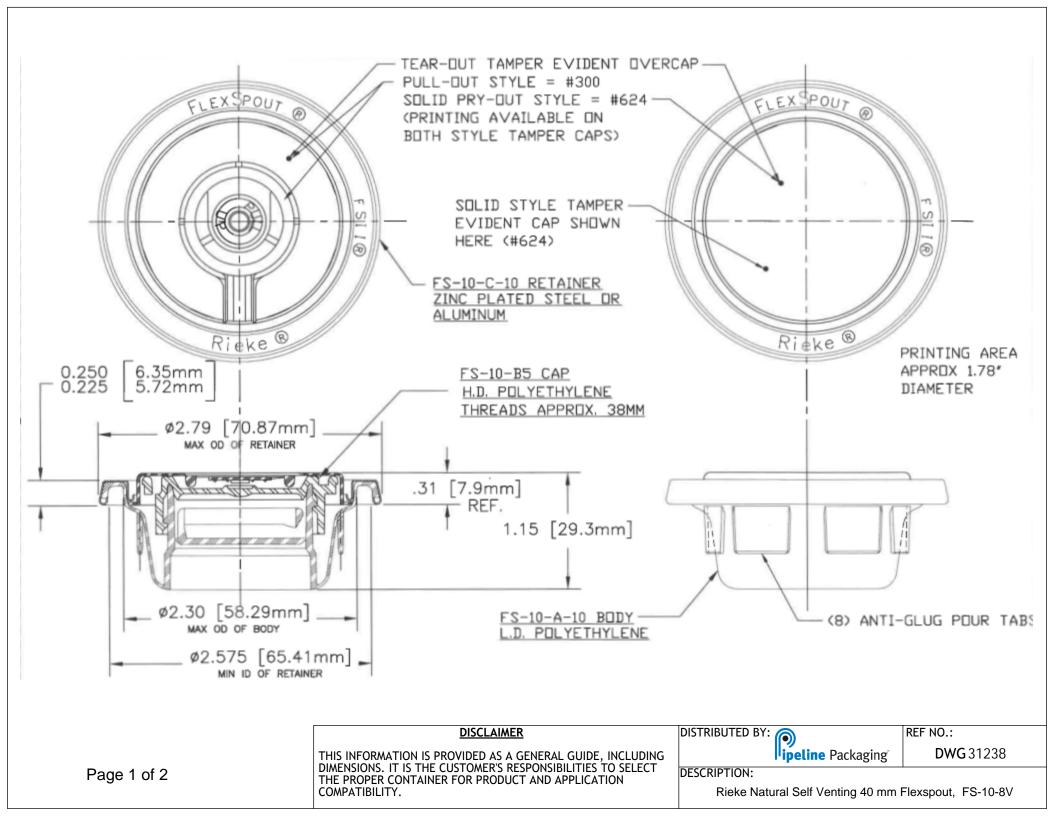

|  | DISCLAIMER                                                                                                                                                                    |                                  | REF NO.:            |
|--|-------------------------------------------------------------------------------------------------------------------------------------------------------------------------------|----------------------------------|---------------------|
|  | THIS INFORMATION IS PROVIDED AS A GENERAL GUIDE, INCLUDING<br>DIMENSIONS. IT IS THE CUSTOMER'S RESPONSIBILITIES TO SELECT<br>THE PROPER CONTAINER FOR PRODUCT AND APPLICATION | ipeline Packaging                | DWG 31238           |
|  |                                                                                                                                                                               | DESCRIPTION:                     |                     |
|  | COMPATIBILITY.                                                                                                                                                                | Rieke Natural Self Venting 40 mm | Flexspout, FS-10-8V |