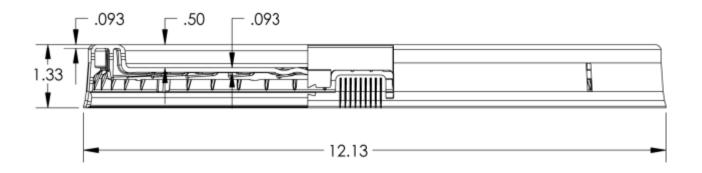

## **FUNCTIONAL**

| REFERENCE WEIGHT      | 270g                           |
|-----------------------|--------------------------------|
| CLOSURE OPTIONS       | PS100 OPENING                  |
| GASKET                | SBR                            |
| COLOR OPTIONS         | PLEASE CONTACT SALES ASSOCIATE |
| COMPATIBLE CONTAINERS | PLEASE CONTACT SALES ASSOCIATE |
| RESIN                 | PREMIUM INJECTION GRADE HDPE   |

DISTRIBUTED BY: REF NO.: ipeline Packaging DWG31399

DESCRIPTION: 3.5-6 Gallon HDPE Plastic Pail Cover with Tear Tab, Rieke Fitting