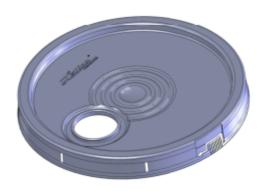

DISTRIBUTED BY: REF NO.: ipeline Packaging DWG31399

DESCRIPTION: 3.5-6 Gallon HDPE Plastic Pail Cover with Tear Tab, Rieke Fitting