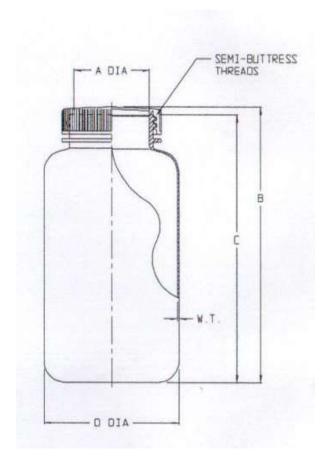

|                     | Greenwood |  |
|---------------------|-----------|--|
| SIZE (NDM VOL. ml)  | 1000/32   |  |
|                     | mm        |  |
| A (NECK I.D.)       | 52.0±1.5  |  |
| B (HT. W/CLOSUER)   | 199.0±2.5 |  |
| C (HT. W/D CLOSUER) | 193.5±2.5 |  |
| D (DIA)             | 91.0±2.0  |  |

<u>Cap Application Torques:</u> Recommended application torques for bottles shown below.

| Volume    | Torque in - lb | Torque in- kg |
|-----------|----------------|---------------|
| 1000ml WM | 53             | 60            |