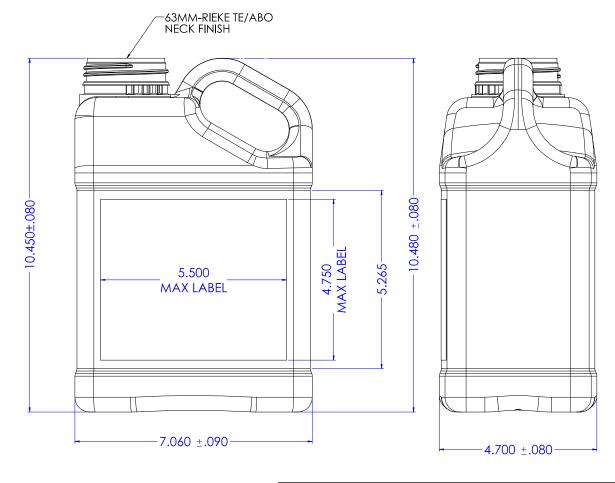

1. OVERFLOW CAPACITY = 146 FL/OZ 2. MATERIAL = H.D.P.E.

REF NO.:

**DWG** 31281

DESCRIPTION:

4 Liter Natural HDPE F-Style, Slant Handle, 63 mm neck, 180 Gram, Fluorination Lvl 5