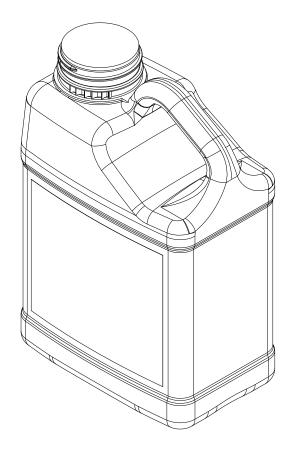

REF NO.:

**DWG** 31281

DESCRIPTION:

4 Liter Natural HDPE F-Style, Slant Handle, 63 mm neck, 180 Gram, Fluorination Lvl 5