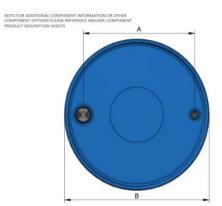

## **Dimensions**

| (A) Fitting Centers              | 17.5"   |
|----------------------------------|---------|
| (B) Outside Diameter (+/- 1/16") | 23.0"   |
| (C) Inside Diameter (+/- 1/16")  | 22.5"   |
| (D) Height (+/- 1/8")            | 34 3/4" |
| Weight (+/-3%)                   | 46.0 lb |