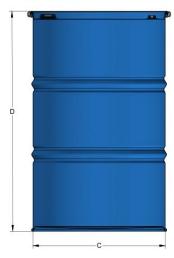

## **Dimensions**

| (A) Fitting Centers              | 17.5"   |
|----------------------------------|---------|
| (B) Outside Diameter (+/- 1/16") | 23.0"   |
| (C) Inside Diameter (+/- 1/16")  | 22.5"   |
| (D) Height (+/- 1/8")            | 34 3/4" |
| Weight (+/-3%)                   | 46.0 lb |