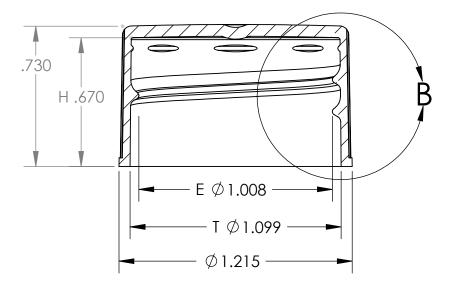

DISTRIBUTED BY:

ipeline Packaging

REF NO.:

DWG31529

**DESCRIPTION:** 

28-410 Black PP Plastic Matte Top, Ribbed Side Cap, .020" Heat Seal for PET

**DESCRIPTION:** 

28-410 Black PP Plastic Matte Top, Ribbed Side Cap, .020" Heat Seal for PET