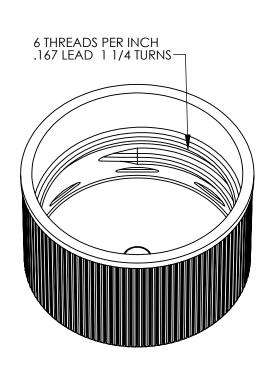

DISTRIBUTED BY:

ipeline Packaging

REF NO.:

DWG31529

**DESCRIPTION:** 

28-410 Black PP Plastic Matte Top, Ribbed Side Cap, .020" Heat Seal for PET

**DESCRIPTION:** 

28-410 Black PP Plastic Matte Top, Ribbed Side Cap, .020" Heat Seal for PET