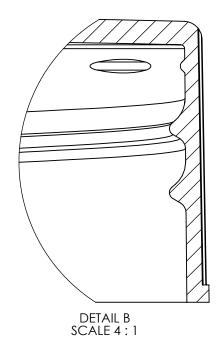

DISTRIBUTED BY:

ipeline Packaging

REF NO.:

DWG31529

**DESCRIPTION:** 

28-410 Black PP Plastic Matte Top, Ribbed Side Cap, .020" Heat Seal for PET

**DESCRIPTION:** 

28-410 Black PP Plastic Matte Top, Ribbed Side Cap, .020" Heat Seal for PET