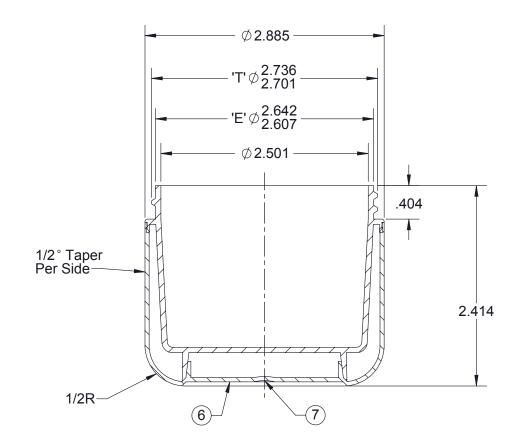

## NOTES-

- MAT'L: INNER POLYPROPYLENE OUTER POLYPROPYLENE 1.
- 2. 6 THREADS/INCH
- 3. **OVERFLOW CAPACITY: APPROX. 148cc**
- ALL FILLETS & RADII TO BE : 0.010" U.O.S. DRAFT TO BE: 1/2° U.O.S. CAVITY NUMBER 4. 5. 6.

- 7.
- GATE LOCATION: CENTER WEIGHT: APPROX. 33.4 GRAMS 8.
- TOLERANCES: DEC. ±.015" U.O.S. 9.

|  | DISCLAIMER                                                                                                                                                                                      |                                           | REF NO.:         |
|--|-------------------------------------------------------------------------------------------------------------------------------------------------------------------------------------------------|-------------------------------------------|------------------|
|  | THIS INFORMATION IS PROVIDED AS A GENERAL GUIDE, INCLUDING<br>DIMENSIONS. IT IS THE CUSTOMER'S RESPONSIBILITIES TO SELECT<br>THE PROPER CONTAINER FOR PRODUCT AND APPLICATION<br>COMPATIBILITY. | <b>ipeline</b> Packaging                  | <b>DWG</b> 31352 |
|  |                                                                                                                                                                                                 | DESCRIPTION:                              |                  |
|  |                                                                                                                                                                                                 | 4 oz PP/PP Round Jar, Double Wall, 70-400 |                  |