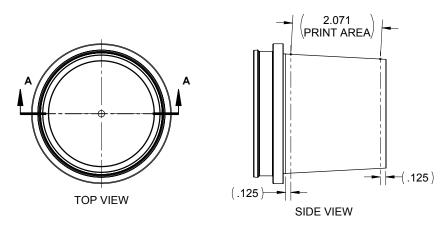

SECTION A-A SCALE 1.5:1

| CAD CALCULATED PART DATA          |        |
|-----------------------------------|--------|
| RESIN FAMILY                      | HDPE   |
| RESIN DENSITY<br>(GRAMS/CUBIC IN) | 15.6   |
| ESTIMATED WEIGHT<br>(GRAMS)       | 17.88  |
| OVERFLOW VOLUME<br>(CUBIC IN)     | 16.211 |
| OVERFLOW CAPACITY<br>(OZ)         | 8.98   |
| OVERFLOW CAPACITY<br>(CC & ML)    | 265.65 |
| PROJECTED AREA<br>(IN SQ.)        | 8.2    |