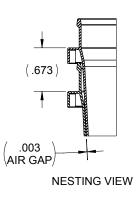

SECTION A-A SCALE 1.5:1

| CAD CALCULATED PART DATA          |        |
|-----------------------------------|--------|
| RESIN FAMILY                      | HDPE   |
| RESIN DENSITY<br>(GRAMS/CUBIC IN) | 15.6   |
| ESTIMATED WEIGHT<br>(GRAMS)       | 17.88  |
| OVERFLOW VOLUME<br>(CUBIC IN)     | 16.211 |
| OVERFLOW CAPACITY<br>(OZ)         | 8.98   |
| OVERFLOW CAPACITY<br>(CC & ML)    | 265.65 |
| PROJECTED AREA<br>(IN SQ.)        | 8.2    |