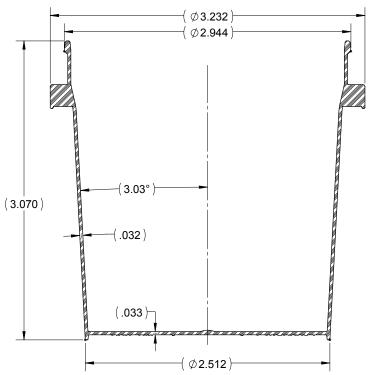

SECTION A-A SCALE 1.5:1

| CAD CALCULATED PART DATA          |        |
|-----------------------------------|--------|
| RESIN FAMILY                      | HDPE   |
| RESIN DENSITY<br>(GRAMS/CUBIC IN) | 15.6   |
| ESTIMATED WEIGHT<br>(GRAMS)       | 17.88  |
| OVERFLOW VOLUME<br>(CUBIC IN)     | 16.211 |
| OVERFLOW CAPACITY<br>(OZ)         | 8.98   |
| OVERFLOW CAPACITY<br>(CC & ML)    | 265.65 |
| PROJECTED AREA<br>(IN SQ.)        | 8.2    |