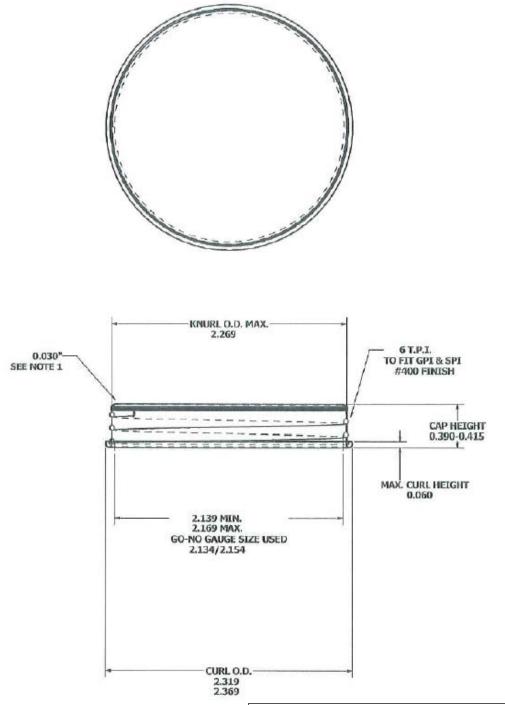

## NOTES

1) A RECESSED STACKING FEATURE INVOLING A RAISED OUTSIDE EDGE IS ACHIEVED BY INCREASING THE HEIGHT OF FLAT TOP CAP BY APPROX. 0.030"

THE MAX. & MIN. INSIDE DIAMETER OF THE THREAD ARE DETERMINED BY ROUND MAX. & MIN. PLUG GAUGES. THE CLOSURE SHOULD PERMIT ENTRY OF THE MIN. GAUGE AND NO ENTRY, TO ENTRY WITH A SLIGHT DRAG ON THE MAX. GAUGE.

## DISCLAIMER

THIS INFORMATION IS PROVIDED AS A GENERAL GUIDE, INCLUDING DIMENSIONS. IT IS THE CUSTOMER'S RESPONSIBILITIES TO SELECT THE PROPER CONTAINER FOR PRODUCT AND APPLICATION COMPATIBILITY.

DISTRIBUTED BY: ipeline Packaging

REF NO.:

DESCRIPTION: