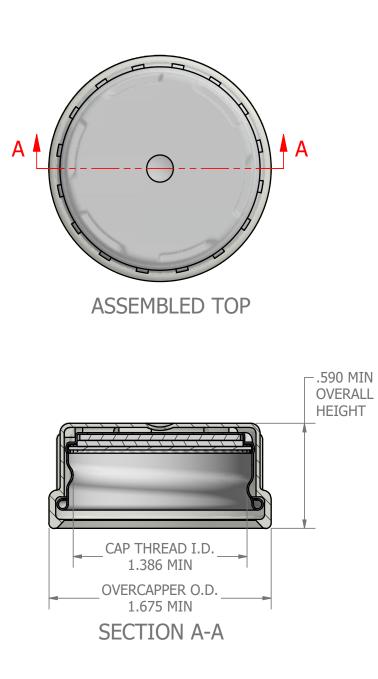

NOTES:

1) METAL CAPS ARE PRODUCED ACCORDING TO CMA STANDARDS AND ARE SUITABLE FOR GLASS FINISH GPI 38-400

2) DIMENSION OF THREAD INTERNAL DIAMETER TAKEN WITH A PLUG GAGE

| DISCLAIMER                                                                                                      | DISTRIBUTED BY: 🙈                                          | REF NO.:         |
|-----------------------------------------------------------------------------------------------------------------|------------------------------------------------------------|------------------|
| THIS INFORMATION IS PROVIDED AS A GENERAL GUIDE, INCLUDING                                                      | <b>ipeline</b> Packaging                                   | <b>DWG</b> 30841 |
| DIMENSIONS. IT IS THE CUSTOMER'S RESPONSIBILITIES TO SELECT<br>THE PROPER CONTAINER FOR PRODUCT AND APPLICATION | DESCRIPTION:                                               |                  |
| COMPATIBILITY.                                                                                                  | 38 mm White Metal Child Resistant Cap w/ Pulp & Poly Liner |                  |