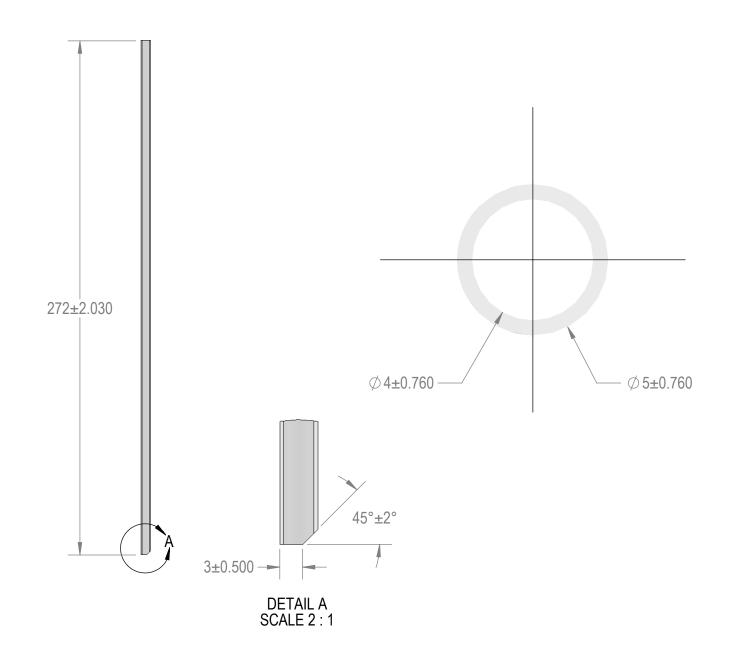

# NOTES:

- 1. 'M" STYLE THREAD
- 2. 3 FULL TURNS OF THREAD
- 3. APPLICATION TORQUE VALUE OF 20-25 IN/LBS