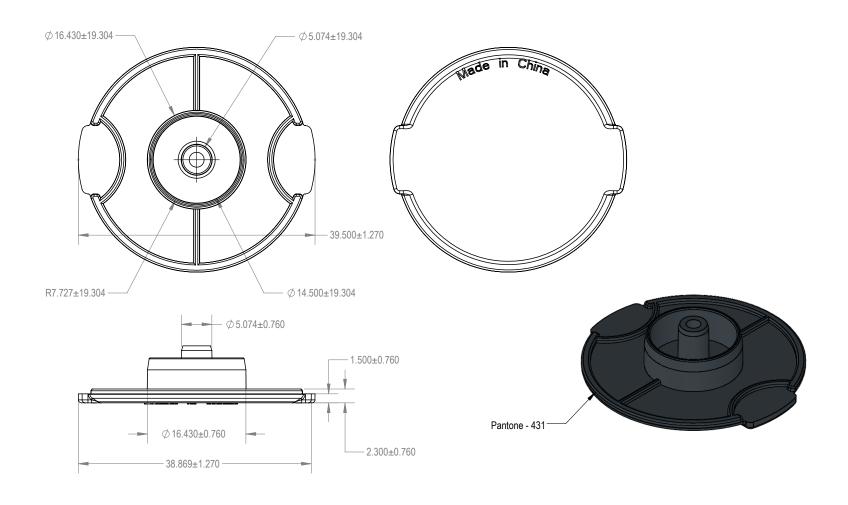

# NOTES:

- 1. 'M" STYLE THREAD
- 2. 3 FULL TURNS OF THREAD
- 3. APPLICATION TORQUE VALUE OF 20-25 IN/LBS