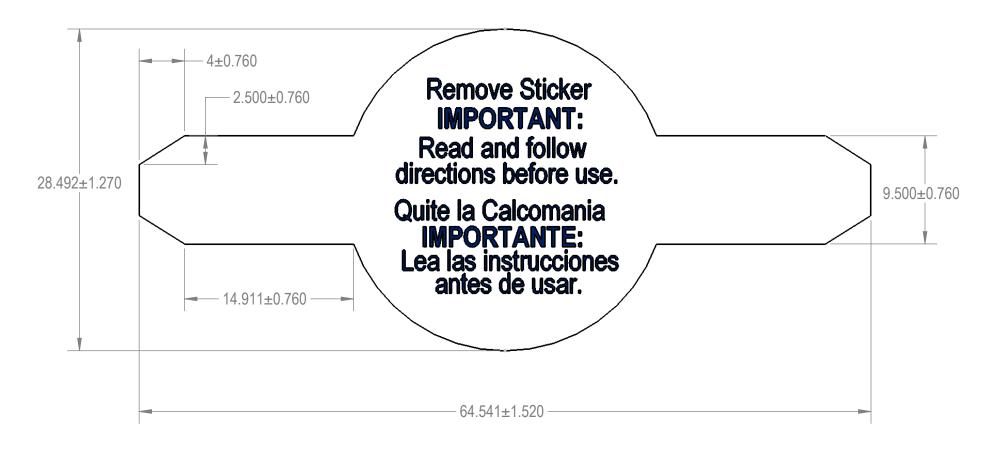

# NOTES:

- 1.) Material thickness 0.1mm
- 2.) Layers Synthetic Paper + Adhesive Sticker 3.) Font Color Pantone 286