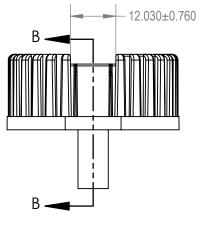

REF NO.:

**DWG**30840

DESCRIPTION:
38-400 Gray PP Snap Adapt, Ribbed Side Cap with sticker and Dip Tube

ipeline Packaging

REF NO.:

**DWG**30840

DESCRIPTION:

38-400 Gray PP Snap Adapt, Ribbed Side Cap with sticker and Dip Tube

DISTRIBUTED BY: peline Packaging

REF NO.:

**DWG**30840

DESCRIPTION:

38-400 Gray PP Snap Adapt, Ribbed Side Cap with sticker and Dip Tube