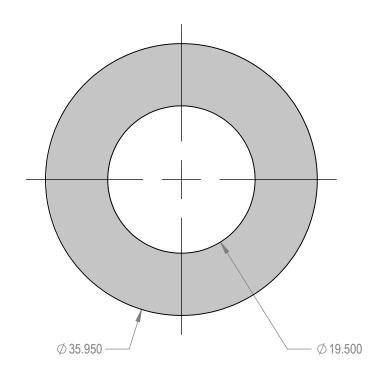

# NOTES:

- NO ADHESIVE
- 2. FOAM DENSITY - 57.43 lbs/ft3

THIS INFORMATION IS PROVIDED AS A GENERAL GUIDE, INCLUDING DIMENSIONS. IT IS THE CUSTOMER'S RESPONSIBILITIES TO SELECT THE PROPER CONTAINER FOR PRODUCT AND APPLICATION COMPATIBILITY.