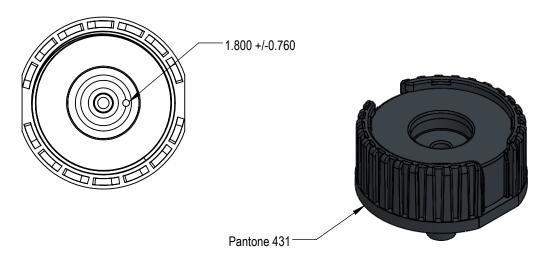

REF NO.:

**DWG**30840

DESCRIPTION:
38-400 Gray PP Snap Adapt, Ribbed Side Cap with sticker and Dip Tube

ipeline Packaging

REF NO.:

**DWG**30840

DESCRIPTION:

38-400 Gray PP Snap Adapt, Ribbed Side Cap with sticker and Dip Tube

DISTRIBUTED BY: peline Packaging

REF NO.:

**DWG**30840

DESCRIPTION:

38-400 Gray PP Snap Adapt, Ribbed Side Cap with sticker and Dip Tube