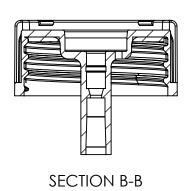

REF NO.:

**DWG**30840

DESCRIPTION:
38-400 Gray PP Snap Adapt, Ribbed Side Cap with sticker and Dip Tube

ipeline Packaging

REF NO.:

**DWG**30840

DESCRIPTION:

38-400 Gray PP Snap Adapt, Ribbed Side Cap with sticker and Dip Tube

DISTRIBUTED BY: peline Packaging

REF NO.:

**DWG**30840

DESCRIPTION:

38-400 Gray PP Snap Adapt, Ribbed Side Cap with sticker and Dip Tube