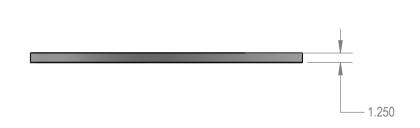

# NOTES:

- 1.) Material thickness 0.1mm
- 2.) Layers Synthetic Paper + Adhesive Sticker 3.) Font Color Pantone 286