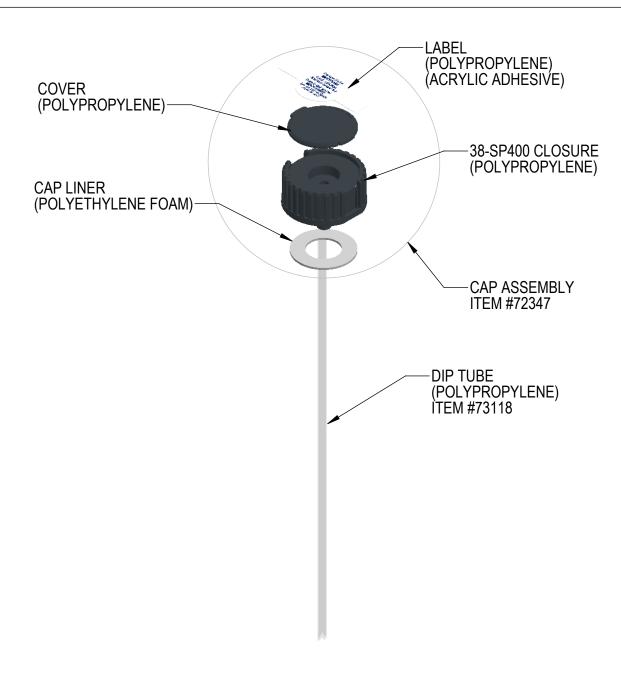

REF NO.:

**DWG**30840

DESCRIPTION:
38-400 Gray PP Snap Adapt, Ribbed Side Cap with sticker and Dip Tube

ipeline Packaging

REF NO.:

**DWG**30840

DESCRIPTION:

38-400 Gray PP Snap Adapt, Ribbed Side Cap with sticker and Dip Tube