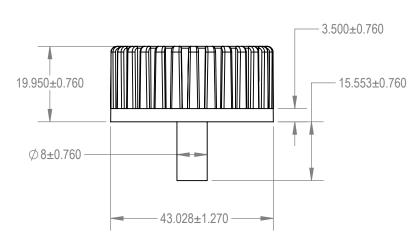

REF NO.:

**DWG**30840

DESCRIPTION:
38-400 Gray PP Snap Adapt, Ribbed Side Cap with sticker and Dip Tube

ipeline Packaging

REF NO.:

**DWG**30840

DESCRIPTION:

38-400 Gray PP Snap Adapt, Ribbed Side Cap with sticker and Dip Tube

DISTRIBUTED BY: peline Packaging

REF NO.:

**DWG**30840

DESCRIPTION:

38-400 Gray PP Snap Adapt, Ribbed Side Cap with sticker and Dip Tube