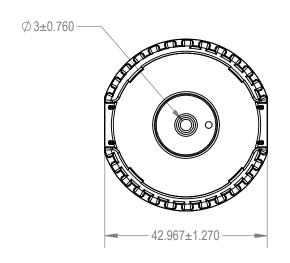

# NOTES:

- NO ADHESIVE
- 2. FOAM DENSITY - 57.43 lbs/ft3

THIS INFORMATION IS PROVIDED AS A GENERAL GUIDE, INCLUDING DIMENSIONS. IT IS THE CUSTOMER'S RESPONSIBILITIES TO SELECT THE PROPER CONTAINER FOR PRODUCT AND APPLICATION COMPATIBILITY.