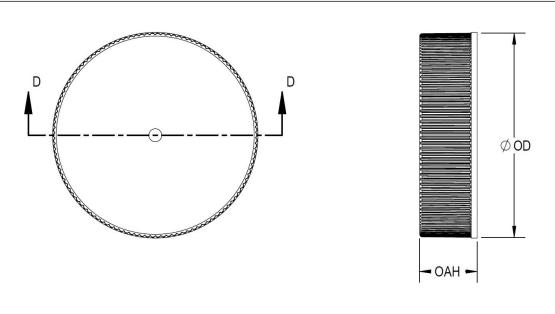

| THREAD DETAIL INFORMATION 6 THREADS PER INCH, 0.167 PITCH |               |               |         |
|-----------------------------------------------------------|---------------|---------------|---------|
| REFERENCE                                                 | TOLERANCE     | DIMENSION     | UNITS   |
| E                                                         | ±0.010 [0.25] | 1.394 [35.41] | in [mm] |
| Τ                                                         | ±0.010 [0.25] | 1.488 [37.80] | in [mm] |
| Н                                                         | ±0.008 [0.20] | 0.392 [9.96]  | in [mm] |
| OAH                                                       | ±0.008 [0.20] | 0.444 [11.28] | in [mm] |
| OD                                                        | ±0.015 [0.38] | 1.590 [40.39] | in [mm] |
| PART WEIGHT                                               | ± 0.30        | 2.85          | g       |

## SECTION D-D