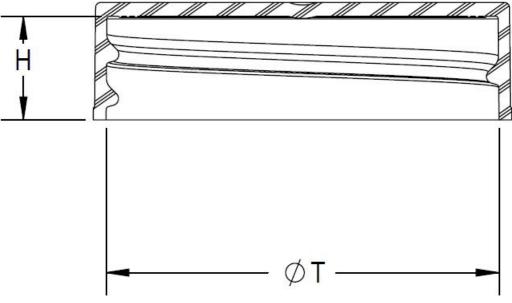

| THREAD DETAIL INFORMATION 6 THREADS PER INCH, 0.167 PITCH |               |               |         |
|-----------------------------------------------------------|---------------|---------------|---------|
| REFERENCE                                                 | TOLERANCE     | DIMENSION     | UNITS   |
| E                                                         | ±0.010 [0.25] | 1.394 [35.41] | in [mm] |
| Τ                                                         | ±0.010 [0.25] | 1.488 [37.80] | in [mm] |
| Н                                                         | ±0.008 [0.20] | 0.392 [9.96]  | in [mm] |
| OAH                                                       | ±0.008 [0.20] | 0.444 [11.28] | in [mm] |
| OD                                                        | ±0.015 [0.38] | 1.590 [40.39] | in [mm] |
| PART WEIGHT                                               | ± 0.30        | 2.85          | g       |