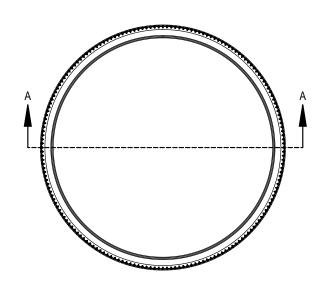

SECTION A-A

| <u>THREAD DETAIL:</u><br>6 THREADS PER INCH, 0.167" PITCH |               |         |               |  |
|-----------------------------------------------------------|---------------|---------|---------------|--|
| REFERENCE                                                 | TOLERANCE     | UNITS   | DIMENSION     |  |
| E                                                         | ±0.015 [0.38] | in [mm] | 2.650 [67.31] |  |
| Т                                                         | ±0.020 [0.51] | in [mm] | 2.750 [69.85] |  |
| Н                                                         | ±0.015 [0.38] | in [mm] | 0.392 [9.96]  |  |
| OAH                                                       | ±0.020 [0.51] | in [mm] | 0.483 [12.26] |  |
| OD                                                        | ±0.025 [0.64] | in [mm] | 2.875 [73.03] |  |
| PART WEIGHT                                               | ± 1.5         | g       | 8.7           |  |