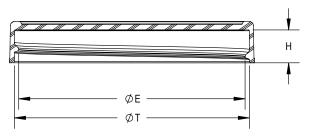

SECTION A-A

| <u>THREAD DETAIL:</u><br>6 THREADS PER INCH, 0.167" PITCH |               |         |               |  |
|-----------------------------------------------------------|---------------|---------|---------------|--|
| REFERENCE                                                 | TOLERANCE     | UNITS   | DIMENSION     |  |
| E                                                         | ±0.015 [0.38] | in [mm] | 2.650 [67.31] |  |
| Т                                                         | ±0.020 [0.51] | in [mm] | 2.750 [69.85] |  |
| Н                                                         | ±0.015 [0.38] | in [mm] | 0.392 [9.96]  |  |
| OAH                                                       | ±0.020 [0.51] | in [mm] | 0.483 [12.26] |  |
| OD                                                        | ±0.025 [0.64] | in [mm] | 2.875 [73.03] |  |
| PART WEIGHT                                               | ± 1.5         | g       | 8.7           |  |