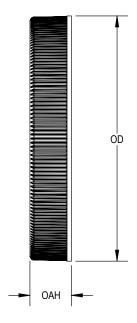

SECTION A-A

| <u>THREAD DETAIL:</u><br>6 THREADS PER INCH, 0.167" PITCH |               |         |               |  |
|-----------------------------------------------------------|---------------|---------|---------------|--|
| REFERENCE                                                 | TOLERANCE     | UNITS   | DIMENSION     |  |
| E                                                         | ±0.015 [0.38] | in [mm] | 2.650 [67.31] |  |
| Т                                                         | ±0.020 [0.51] | in [mm] | 2.750 [69.85] |  |
| Н                                                         | ±0.015 [0.38] | in [mm] | 0.392 [9.96]  |  |
| OAH                                                       | ±0.020 [0.51] | in [mm] | 0.483 [12.26] |  |
| OD                                                        | ±0.025 [0.64] | in [mm] | 2.875 [73.03] |  |
| PART WEIGHT                                               | ± 1.5         | g       | 8.7           |  |