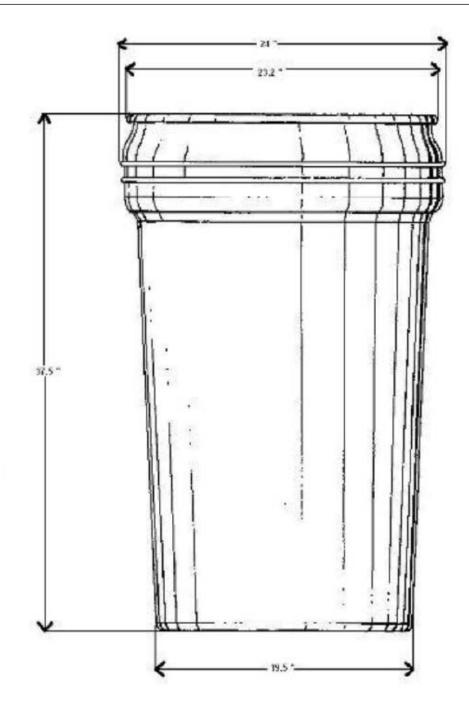

Parameter Requirements

**Drum Description** U.S. Coexcell Inc. N55 Drum

Nestable

UN/DOT Certification Mark 1H2/Y/100/S

1H2/X80/S

Capacity 55 US Gallons (Overflow > 56 Gallons)

HDPE w/ Additive Package Material

Color Black

**Body Height** 37.5 inches

Total package height 37.85 inches

Weight Drum Body 17.2 lbs. (+/-)

Total Package 21.0 lbs. (+/-)

Natural HDPE Cover AC-LID-0002 Cover

Natural HDPE Lock Band AC-BND-0003