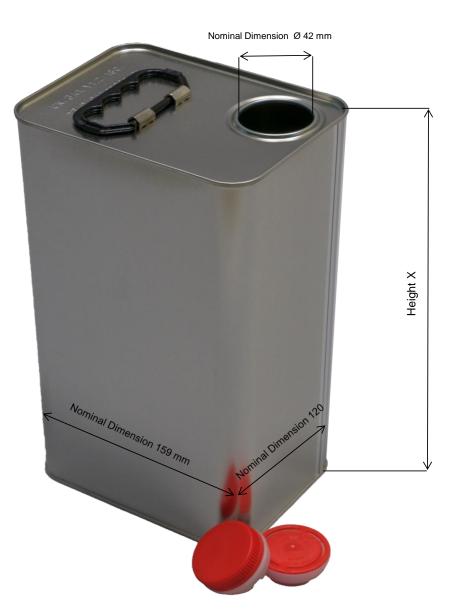

| X = Height (mm) ± 1 mm | 157  |
|------------------------|------|
| Nominal volume (I)     | 2,5  |
| Total volume (l)       | 2,75 |
| Weight (g) ±5 %        | 261  |

| THIS INFORMATION IS PROVIDED AS A GENERAL GUIDE, INCLUDING                                                                        | DISTRIBUTED BY: <b>peline</b> Packaging                   | REF NO.:<br>DWG30600 |
|-----------------------------------------------------------------------------------------------------------------------------------|-----------------------------------------------------------|----------------------|
| DIMENSIONS. IT IS THE CUSTOMER'S RESPONSIBILITIES TO SELECT<br>THE PROPER CONTAINER FOR PRODUCT AND APPLICATION<br>COMPATIBILITY. | DESCRIPTION:<br>2.5 Liter F-Style Can, Unlined, 42 mm DIN |                      |