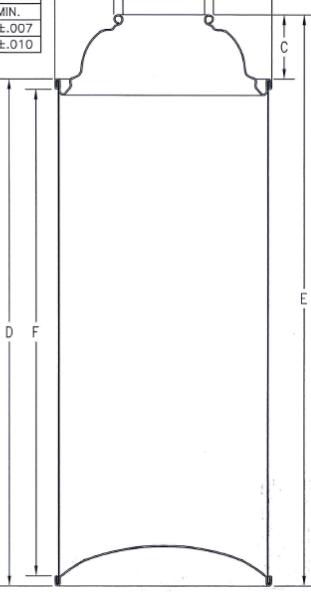

## CSMA TOLERANCES I/S CUP OPENING 1.000 ±.004 O/S CUP OPENING 1.221 ±.010 CURL HEIGHT OVER DOUBLE SEAM 0.798 ±.016 HEIGHT OVER DOUBLE SEAM 6.230 ±.031 OVERALL HEIGHT 7.028 ±.035 HEIGHT BETWEEN DOUBLE SEAM 5.950 MIN. CURL THICKNESS 0.130 ±.007 TOP DOUBLE SEAM DIAMETER 2.700 ±.010