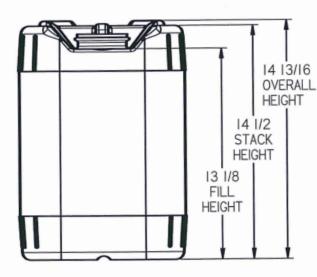

REF NO.:

**DWG** 31232

DESCRIPTION:

20 Liter Natural HDPE Plastic Square TH Pail, 70 mm, Tamper Evident, 6TPI, Integrated Handles