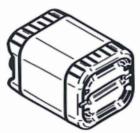

## NOTES:

- I. MATERIAL: PREMIUN HDPE
- 2. STANDARD COLORS: NATURAL, WHITE, BLUE
- 3. CERTIFIED TO UN YI.8/100
- 4. TARE WEIGHT: 1275 GRAMS
- 5. RATED CAPACITY: 20 LITERS

OVERFLOW CAPACITY: 21.2 LITERS (6% OVERAGE)

AVAILABLE WITH VARIOUS NECK FINISHES. (SHOWN WITH 2" INTERNAL BUTTRESS)