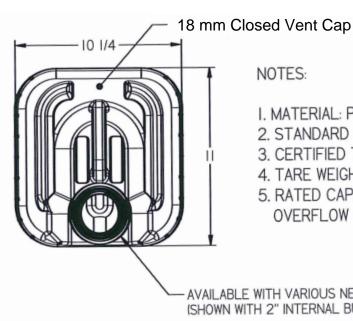

## NOTES:

- I. MATERIAL: PREMIUN HDPE
- 2. STANDARD COLORS: NATURAL, WHITE, BLUE
- 3. CERTIFIED TO UN YI.8/100
- 4. TARE WEIGHT: 1275 GRAMS
- 5. RATED CAPACITY: 20 LITERS

OVERFLOW CAPACITY: 21.2 LITERS (6% OVERAGE)

AVAILABLE WITH VARIOUS NECK FINISHES. (SHOWN WITH 2" INTERNAL BUTTRESS)