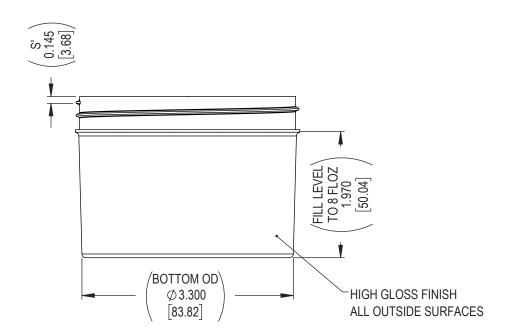

DISTRIBUTED BY:

ipeline Packaging

REF NO.:

DWG10326

DESCRIPTION:

8 oz PP Straight Sided Jar, 89-400, Regular Wall

Page 2 of 3

<u>DISCLAIMER</u>
THIS INFORMATION IS PROVIDED AS A GENERAL GUIDE, INCLUDING DIMENSIONS. IT IS THE CUSTOMER'S RESPONSIBILITIES TO SELECT THE PROPER CONTAINER FOR PRODUCT AND APPLICATION COMPATIBILITY.