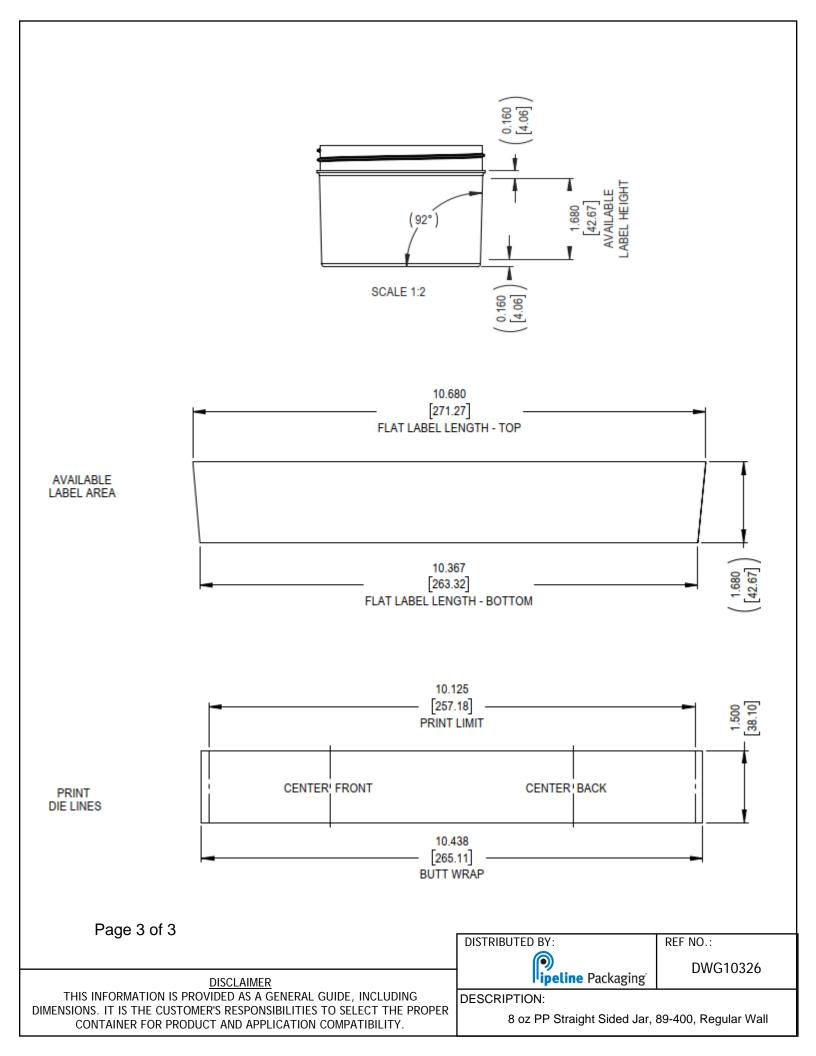

DISTRIBUTED BY:

ipeline Packaging

REF NO.:

DWG10326

DESCRIPTION:

8 oz PP Straight Sided Jar, 89-400, Regular Wall