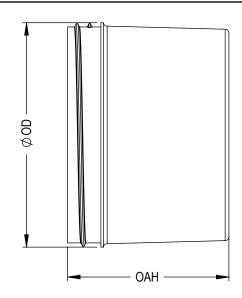

| REFERENCE                                     | DIMENSION                | TOLERANCE     | UNITS                 |
|-----------------------------------------------|--------------------------|---------------|-----------------------|
| ФΤ                                            | 3.486 [88.54]            | ±0.017 [0.43] | in [mm]               |
| ØE                                            | 3.374 [85.70]            | ±0.017 [0.43] | in [mm]               |
| ØΙ                                            | 3.230 [82.04]            | ±0.015 [0.38] | in [mm]               |
| OAH                                           | 2.520 [64.01]            | ±0.015 [0.38] | in [mm]               |
| Н                                             | 0.520 [13.21]            | ±0.015 [0.38] | in [mm]               |
| • ØoD                                         | 3.506 [89.05]            | ±0.017 [0.43] | in [mm]               |
| PART WEIGHT                                   | 32.90                    | ±2.50         | g                     |
| VOLUME                                        | 10.48 [310.0]            | REFERENCE     | fl oz [cc]            |
|                                               |                          |               |                       |
| 1                                             |                          |               |                       |
| THREAD DETAIL 5 THREADS INFORMATION: PER INCH | 0.200" [5.08] PITCH 450° |               | FULL DEPTH<br>THREADS |