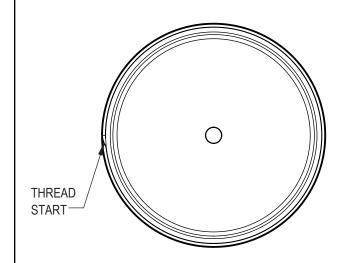

| REFERENCE                                     | DIMENSION                | TOLERANCE     | UNITS                 |
|-----------------------------------------------|--------------------------|---------------|-----------------------|
| ФΤ                                            | 3.486 [88.54]            | ±0.017 [0.43] | in [mm]               |
| ØE                                            | 3.374 [85.70]            | ±0.017 [0.43] | in [mm]               |
| ØΙ                                            | 3.230 [82.04]            | ±0.015 [0.38] | in [mm]               |
| OAH                                           | 2.520 [64.01]            | ±0.015 [0.38] | in [mm]               |
| Н                                             | 0.520 [13.21]            | ±0.015 [0.38] | in [mm]               |
| • ØoD                                         | 3.506 [89.05]            | ±0.017 [0.43] | in [mm]               |
| PART WEIGHT                                   | 32.90                    | ±2.50         | g                     |
| VOLUME                                        | 10.48 [310.0]            | REFERENCE     | fl oz [cc]            |
|                                               |                          |               |                       |
| 1                                             |                          |               |                       |
| THREAD DETAIL 5 THREADS INFORMATION: PER INCH | 0.200" [5.08] PITCH 450° |               | FULL DEPTH<br>THREADS |