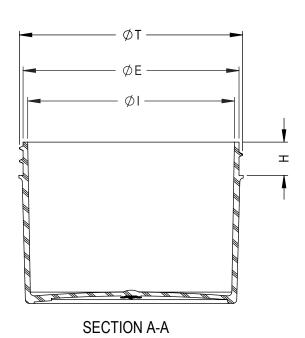

| REFERENCE                                     | DIMENSION                | TOLERANCE     | UNITS                 |
|-----------------------------------------------|--------------------------|---------------|-----------------------|
| ФΤ                                            | 3.486 [88.54]            | ±0.017 [0.43] | in [mm]               |
| ØE                                            | 3.374 [85.70]            | ±0.017 [0.43] | in [mm]               |
| ØΙ                                            | 3.230 [82.04]            | ±0.015 [0.38] | in [mm]               |
| OAH                                           | 2.520 [64.01]            | ±0.015 [0.38] | in [mm]               |
| Н                                             | 0.520 [13.21]            | ±0.015 [0.38] | in [mm]               |
| • ØoD                                         | 3.506 [89.05]            | ±0.017 [0.43] | in [mm]               |
| PART WEIGHT                                   | 32.90                    | ±2.50         | g                     |
| VOLUME                                        | 10.48 [310.0]            | REFERENCE     | fl oz [cc]            |
|                                               |                          |               |                       |
| 1                                             |                          |               |                       |
| THREAD DETAIL 5 THREADS INFORMATION: PER INCH | 0.200" [5.08] PITCH 450° |               | FULL DEPTH<br>THREADS |