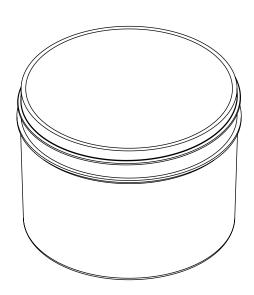

DISTRIBUTED BY:

ipeline Packaging

REF NO.:

DWG10326

DESCRIPTION:

8 oz PP Straight Sided Jar, 89-400, Regular Wall

Page 2 of 3

<u>DISCLAIMER</u>
THIS INFORMATION IS PROVIDED AS A GENERAL GUIDE, INCLUDING DIMENSIONS. IT IS THE CUSTOMER'S RESPONSIBILITIES TO SELECT THE PROPER CONTAINER FOR PRODUCT AND APPLICATION COMPATIBILITY.

DISTRIBUTED BY:

ipeline Packaging

REF NO.:

DWG10326

DESCRIPTION:

8 oz PP Straight Sided Jar, 89-400, Regular Wall