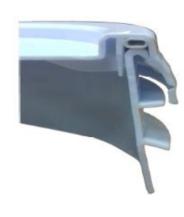

## **Product Image**

|                          |                                  | CHARACTERISTIC | S           |          |
|--------------------------|----------------------------------|----------------|-------------|----------|
|                          | Inches                           |                | Millimeters |          |
|                          | Nominal                          | Range          | Nominal     | Range    |
| A) Top Ooutside Diameter | 12.040                           | +/- 0.050      | 305.82      | +/- 1.27 |
| 3) Thickness (TOTAL)     | 0.090                            | +/- 0.006      | 2.29        | +/- 0.15 |
| C) Inside Diameter       | 2.110                            | +/- 0.020      | 53.59       | +/- 0.50 |
| Weight Lid (TOTAL)       | 321 ± 30.0 grams                 |                |             |          |
| Material                 | High density polyethylene (HDPE) |                |             |          |
| Color                    | WHITE                            |                |             |          |
| Gasket                   | PVC WHITE                        |                |             |          |