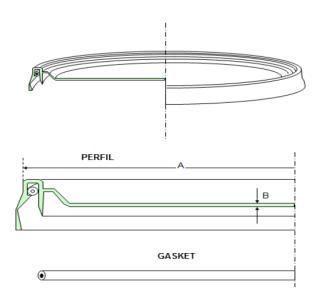

## **Product Image**

|                          |                                  | CHARACTERISTIC | S           |          |
|--------------------------|----------------------------------|----------------|-------------|----------|
|                          | Inches                           |                | Millimeters |          |
|                          | Nominal                          | Range          | Nominal     | Range    |
| A) Top Ooutside Diameter | 12.040                           | +/- 0.050      | 305.82      | +/- 1.27 |
| 3) Thickness (TOTAL)     | 0.090                            | +/- 0.006      | 2.29        | +/- 0.15 |
| C) Inside Diameter       | 2.110                            | +/- 0.020      | 53.59       | +/- 0.50 |
| Weight Lid (TOTAL)       | 321 ± 30.0 grams                 |                |             |          |
| Material                 | High density polyethylene (HDPE) |                |             |          |
| Color                    | WHITE                            |                |             |          |
| Gasket                   | PVC WHITE                        |                |             |          |