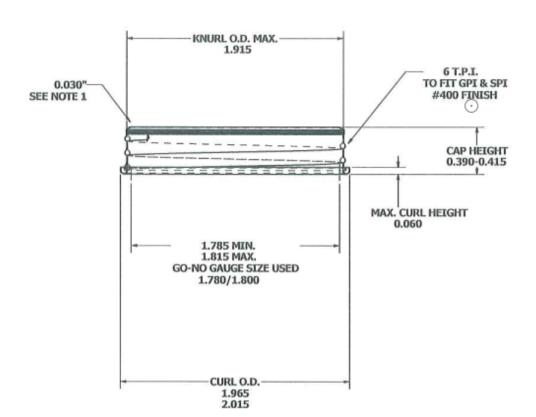

## NOTES

1) A RECESSED STACKING FEATURE INVOLING A RAISED OUTSIDE EDGE IS ACHIEVED BY INCREASING THE HEIGHT OF FLAT TOP CAP BY APPROX. 0.030"

THE MAX. & MIN. INSIDE DIAMETER OF THE THREAD ARE DETERMINED BY ROUND MAX. & MIN. PLUG GAUGES. THE CLOSURE SHOULD PERMIT ENTRY OF THE MIN. GAUGE AND NO ENTRY, TO ENTRY WITH A SLIGHT DRAG ON THE MAX. GAUGE.

ipeline Packaging

REF NO.:

**DWG**31208

DESCRIPTION:

48-400 Black Metal Cap with PALF Liner