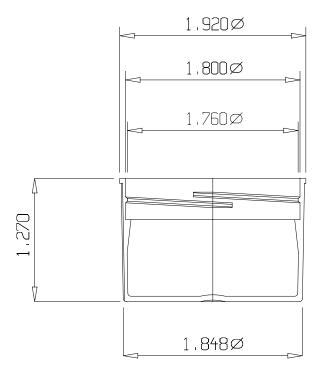

THREAD DATA: ,100 PITCH DIA, 2 START RH THREAD 3/4 TURN

|     | DISCLAIMER                                                                                                                                                                                      | DISTRIBUTED BY:                | REF NO.:                |
|-----|-------------------------------------------------------------------------------------------------------------------------------------------------------------------------------------------------|--------------------------------|-------------------------|
|     | THIS INFORMATION IS PROVIDED AS A GENERAL GUIDE, INCLUDING<br>DIMENSIONS. IT IS THE CUSTOMER'S RESPONSIBILITIES TO SELECT<br>THE PROPER CONTAINER FOR PRODUCT AND APPLICATION<br>COMPATIBILITY. | <b>ipeline</b> Packaging       | <b>DWG</b> 31367        |
| THE |                                                                                                                                                                                                 | DESCRIPTION:                   |                         |
|     |                                                                                                                                                                                                 | 43mm White Ribbed, Smooth Top, | PP Plastic Cap, Unlined |