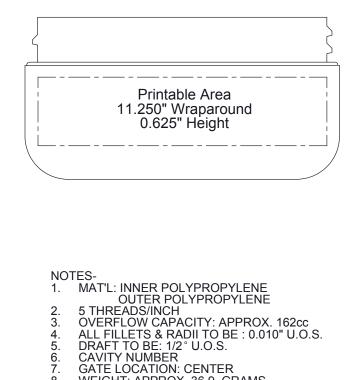

| 8. | WEIGHT: APPROX. 36.9 GRAMS<br>TOLERANCES: DEC. ±.015" U.O.S. |
|----|--------------------------------------------------------------|
| 0. | 102210 (10220: DE0:010 0.0.0.                                |

| THIS INFORMATION IS PROVIDED AS A GENERAL GUIDE, INCLUDING                                                                        | DISTRIBUTED BY: <b>peline</b> Packaging             | REF NO.:<br>DWG31429            |
|-----------------------------------------------------------------------------------------------------------------------------------|-----------------------------------------------------|---------------------------------|
| DIMENSIONS. IT IS THE CUSTOMER'S RESPONSIBILITIES TO SELECT<br>THE PROPER CONTAINER FOR PRODUCT AND APPLICATION<br>COMPATIBILITY. | DESCRIPTION:<br>4 oz White PP Plastic Round Jar, Do | uble Wall, 89mm, 89-4 <b>00</b> |