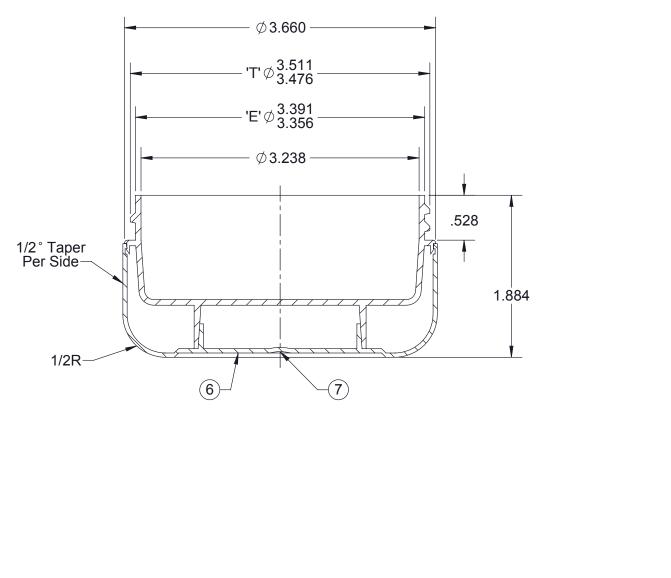

| 8. | WEIGHT: APPROX. 36.9 GRAMS<br>TOLERANCES: DEC. ±.015" U.O.S. |
|----|--------------------------------------------------------------|
| 0. | 102210 (10220: DE0:010 0.0.0.                                |

| THIS INFORMATION IS PROVIDED AS A GENERAL GUIDE, INCLUDING                                                                        | DISTRIBUTED BY: <b>peline</b> Packaging             | REF NO.:<br>DWG31429            |
|-----------------------------------------------------------------------------------------------------------------------------------|-----------------------------------------------------|---------------------------------|
| DIMENSIONS. IT IS THE CUSTOMER'S RESPONSIBILITIES TO SELECT<br>THE PROPER CONTAINER FOR PRODUCT AND APPLICATION<br>COMPATIBILITY. | DESCRIPTION:<br>4 oz White PP Plastic Round Jar, Do | uble Wall, 89mm, 89-4 <b>00</b> |