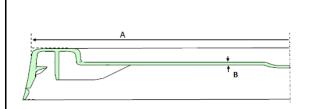

## **19L PLASTIC LID**

Component

High density polyethylene (PEAD / HDPE)

| Dimensions                    |                |           |             |          |
|-------------------------------|----------------|-----------|-------------|----------|
|                               | Inches         |           | Millimeters |          |
| Characteristic                | Nominal        | Range     | Nominal     | Range    |
| A) External superior diameter | 12.040         | +/- 0.050 | 305.82      | +/- 1.27 |
| B) Wall thickness             | 0.090          | +/- 0.006 | 2.29        | +/- 0.15 |
| Lid weight                    | 309 ± 30 grams |           |             |          |
| Gasket                        | PVC            |           |             |          |