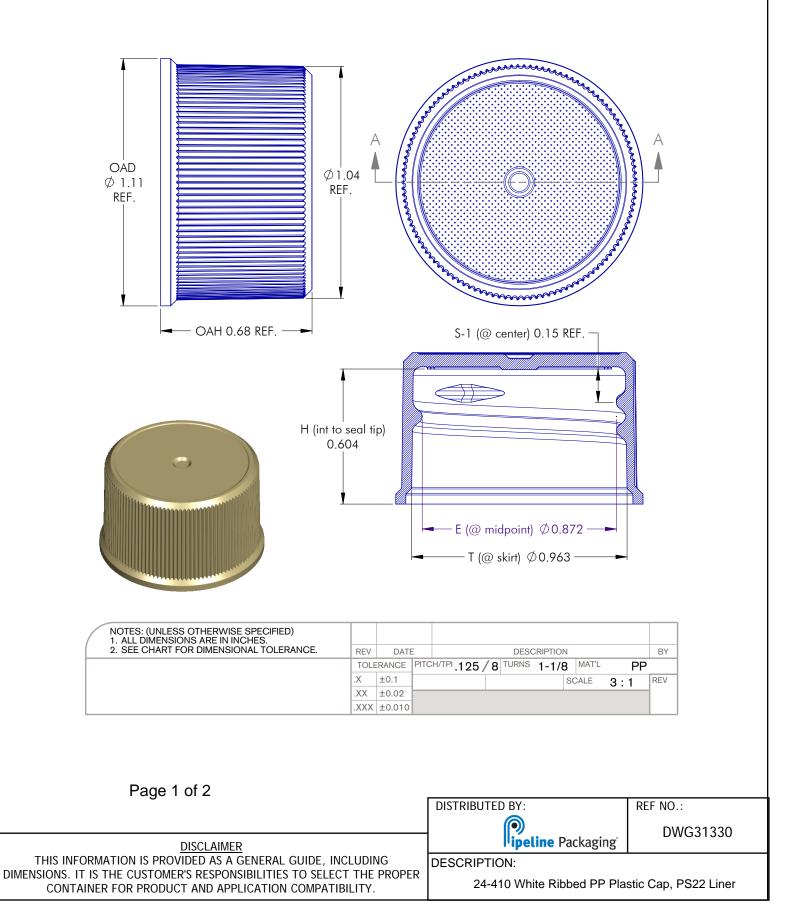

#### MEDIUM & DEEP SKIRTED CLOSURES

# 24-410-62 S

## **Typical Product Attributes**

| Fage 2 01 2                                                                                                                    |                                                |          |
|--------------------------------------------------------------------------------------------------------------------------------|------------------------------------------------|----------|
| Ũ                                                                                                                              | DISTRIBUTED BY:                                | REF NO.: |
|                                                                                                                                | $\bigcirc$                                     | DWG31330 |
| DISCLAIMER                                                                                                                     | <b>Pipeline</b> Packaging                      | DWG01000 |
| THIS INFORMATION IS PROVIDED AS A GENERAL GUIDE, INCLUDING                                                                     | DESCRIPTION:                                   |          |
| DIMENSIONS. IT IS THE CUSTOMER'S RESPONSIBILITIES TO SELECT THE PROPER<br>CONTAINER FOR PRODUCT AND APPLICATION COMPATIBILITY. | 24-410 White Ribbed PP Plastic Cap, PS22 Liner |          |