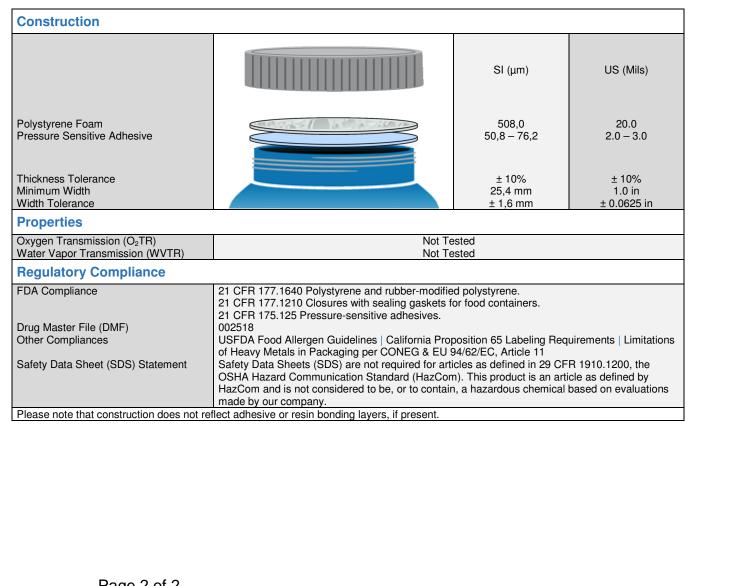

## **PressureSeal 20**

- · PressureSeal 20 is an inner seal with a construction of polystyrene foam coated with pressure sensitive adhesive.
- The US FDA does not consider liners applied with pressure sensitive adhesive to be an effective tamper-resistant feature.
- Recommended for use with dry products.
- Available with standard or custom print.

## **Typical Product Attributes**

| Fage 2 01 2                                                                                                                    |                                                |          |
|--------------------------------------------------------------------------------------------------------------------------------|------------------------------------------------|----------|
| Ũ                                                                                                                              | DISTRIBUTED BY:                                | REF NO.: |
|                                                                                                                                | $\bigcirc$                                     | DWG31330 |
| DISCLAIMER                                                                                                                     | <b>Pipeline</b> Packaging                      | DWG01000 |
| THIS INFORMATION IS PROVIDED AS A GENERAL GUIDE, INCLUDING                                                                     | DESCRIPTION:                                   |          |
| DIMENSIONS. IT IS THE CUSTOMER'S RESPONSIBILITIES TO SELECT THE PROPER<br>CONTAINER FOR PRODUCT AND APPLICATION COMPATIBILITY. | 24-410 White Ribbed PP Plastic Cap, PS22 Liner |          |