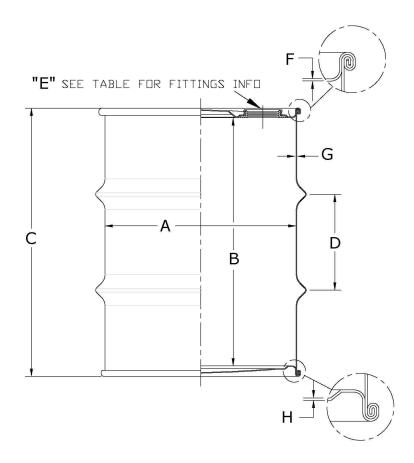

## Specification

| UN Marking                 | 1A1/Y1.2/100 12/09/12          |
|----------------------------|--------------------------------|
| Drum Type                  | Tight Head Drum                |
| Diameter (A)               | 16"                            |
| Nominal Capacity           | 20 gallons                     |
| Inside Height (B)          | 28/1/8"                        |
| Outside Height (C)         | 29-3/8"                        |
| Weight (lbs)               | 19.5#                          |
| Thickness Top (F)          | 1.20 mm / 18 gauge             |
| Thickness Body (G)         | 0.90 mm / 21 gauge             |
| Thickness Bottom (H)       | 1.20 mm / 18 gauge             |
| Beads                      | 2                              |
| Hoop Center (D)            | 10-1/2 Centers                 |
| Top Color                  | White                          |
| Body Color                 | Blue                           |
| Bottom Color               | Blue                           |
| Lining                     | None                           |
| Lining Quality             | None                           |
| Ext. / Decoration / Labels | None                           |
| Fitting                    | PF 2" VG R6 PLT                |
| Plug                       | PG 3/4" VG S200 PLT EPDM GK91W |
| Fitting                    | PF 3/4" VG R4 PLT              |
| Plug                       | PG 2" VG S250 PLT EPDM GK93W   |
| Fitting Placement (E)      | Head                           |
| Special Instructions       | None                           |