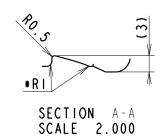

1.6 (14)

96 : 4.3

## **NOTES**

| I. OVERFLOW CAPACITY                         | $69 \pm 3$ mL |
|----------------------------------------------|---------------|
| 2. FILL POINT CAPACITY                       |               |
| 3. WEIGHT                                    |               |
| 4. The dimensions without                    | ,             |
| to be based on "STANDARD"                    |               |
| 5. * Marked dimension for manufacturing only |               |
| Actual bottle ma/ not achieve this value     |               |

## **DISCLAIMER**

THIS INFORMATION IS PROVIDED AS A GENERAL GUIDE, INCLUDING DIMENSIONS. IT IS THE CUSTOMER'S RESPONSIBILITIES TO SELECT THE PROPER CONTAINER FOR PRODUCT AND APPLICATION COMPATIBILITY.

DISTRIBUTED BY: peline Packaging

REF