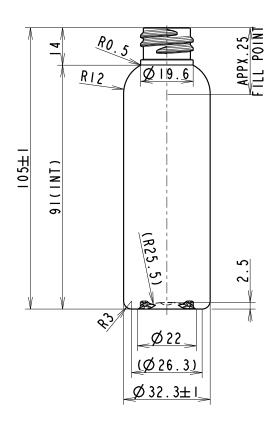

1.6 (14)

96 : 4.3

## **NOTES**

| I. OVERFLOW CAPACITY                         | $69 \pm 3$ mL |
|----------------------------------------------|---------------|
| 2. FILL POINT CAPACITY                       |               |
| 3. WEIGHT                                    |               |
| 4. The dimensions without                    | ,             |
| to be based on "STANDARD"                    |               |
| 5. * Marked dimension for manufacturing only |               |
| Actual bottle ma/ not achieve this value     |               |

REF NO.:

**DWG**31069

DESCRIPTION:

2 oz Clear PET Plastic Bullet Bottle, 20-410