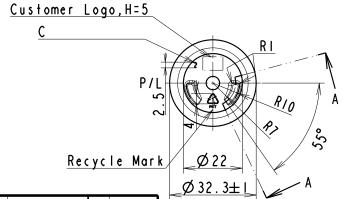

1.6 (14)

96 : 4.3

## **NOTES**

| I. OVERFLOW CAPACITY                         | $69 \pm 3$ mL |
|----------------------------------------------|---------------|
| 2. FILL POINT CAPACITY                       |               |
| 3. WEIGHT                                    |               |
| 4. The dimensions without                    | ,             |
| to be based on "STANDARD"                    |               |
| 5. * Marked dimension for manufacturing only |               |
| Actual bottle ma/ not achieve this value     |               |

## **DISCLAIMER**

THIS INFORMATION IS PROVIDED AS A GENERAL GUIDE, INCLUDING DIMENSIONS. IT IS THE CUSTOMER'S RESPONSIBILITIES TO SELECT THE PROPER CONTAINER FOR PRODUCT AND APPLICATION COMPATIBILITY.

DISTRIBUTED BY: peline Packaging

REF NO