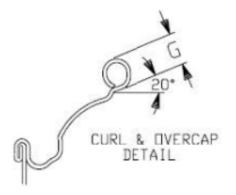

| CAN SIZE: 211 X 604 (65 X 158mm SW) |                              |               |
|-------------------------------------|------------------------------|---------------|
| A                                   | INSIDE CURL OPENING          | 25.40+/-0.10  |
| В                                   | OUTSIDE CURL OPENING         | 31.01+/-0.25  |
| С                                   | CURL HEIGHT OVER DOUBLE SEAM | 20.27+/-0.41  |
| D                                   | HEIGHT OVER DOUBLE SEAM      | 158+/-0.79    |
| E                                   | FACTORY FINISHED CAN HEIGHT  | 178.27+/-0.89 |
| F                                   | HEIGHT BETWEEN DOUBLE SEAM   | 151.13 Min    |
| K                                   | O.D OVER DOUBLE SEAM         | 68.58+/-0.25  |
| G                                   | CURLTHICKNESS                | 3.3+/-0.18    |