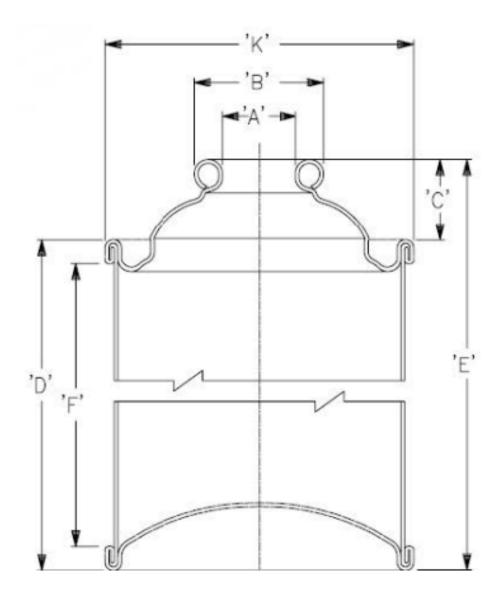

| CAN SIZE: 211 X 604 (65 X 158mm SW) |                              |               |
|-------------------------------------|------------------------------|---------------|
| A                                   | INSIDE CURL OPENING          | 25.40+/-0.10  |
| В                                   | OUTSIDE CURL OPENING         | 31.01+/-0.25  |
| С                                   | CURL HEIGHT OVER DOUBLE SEAM | 20.27+/-0.41  |
| D                                   | HEIGHT OVER DOUBLE SEAM      | 158+/-0.79    |
| E                                   | FACTORY FINISHED CAN HEIGHT  | 178.27+/-0.89 |
| F                                   | HEIGHT BETWEEN DOUBLE SEAM   | 151.13 Min    |
| K                                   | O.D OVER DOUBLE SEAM         | 68.58+/-0.25  |
| G                                   | CURLTHICKNESS                | 3.3+/-0.18    |