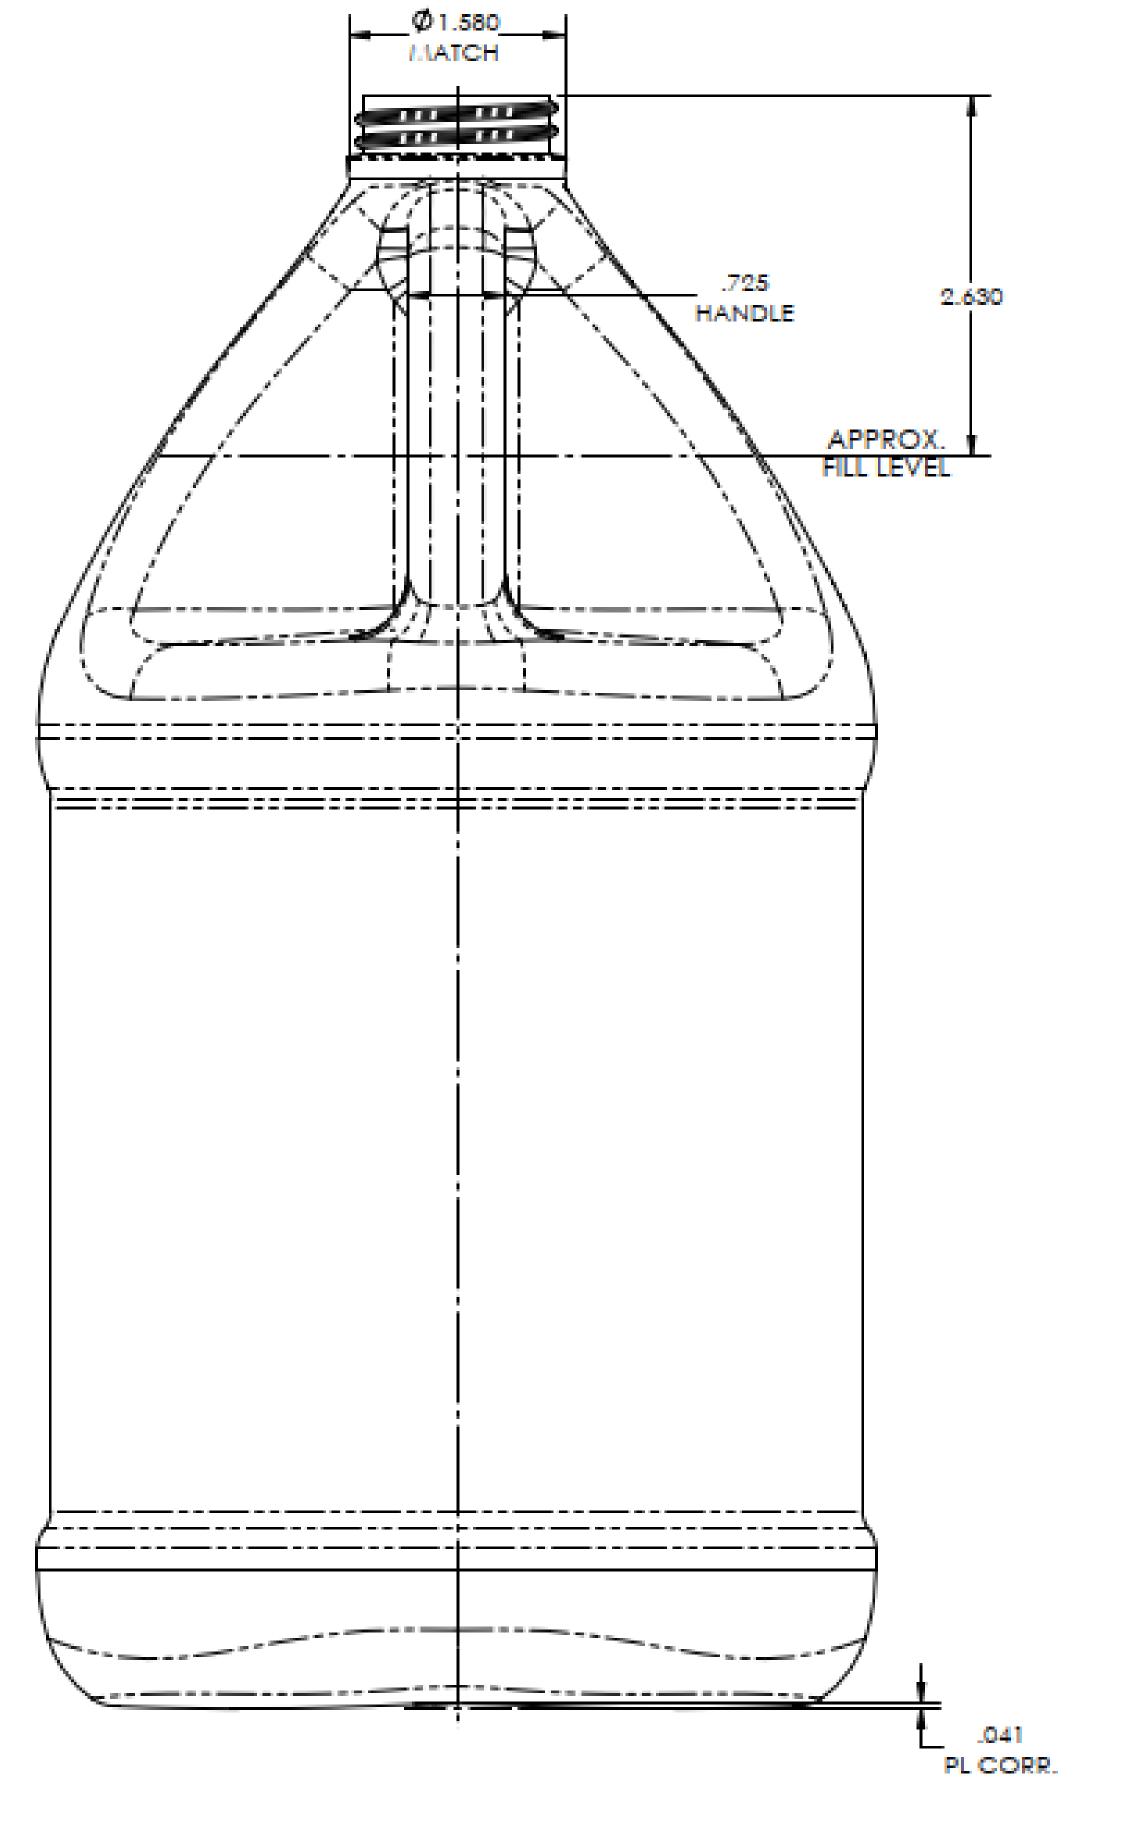

| L041<br>PL COF | 2R. |  |
|----------------|-----|--|

Notes: 1) Tolerances Unless Specified: Vertical -- ±.080" Horizontal -- ±.090" Volumetric -- ±1.5 oz. 2) Container Weight: -- Range 120-130 grams
3) Bottles to be Checked Aged with 20°C water
4) Estimated Bulge -- .80oz. (in Bottom) 5) Overflow 134.4 oz DISTRIBUTED BY: ipeline Packaging REF NO.: **DISCLAIMER DWG**31438 THIS INFORMATION IS PROVIDED AS A GENERAL GUIDE, INCLUDING DIMENSIONS. IT IS THE CUSTOMER'S RESPONSIBILITIES TO SELECT THE PROPER CONTAINER FOR PRODUCT AND APPLICATION **DESCRIPTION:** 128 oz HDPE Industrial Round 38-400