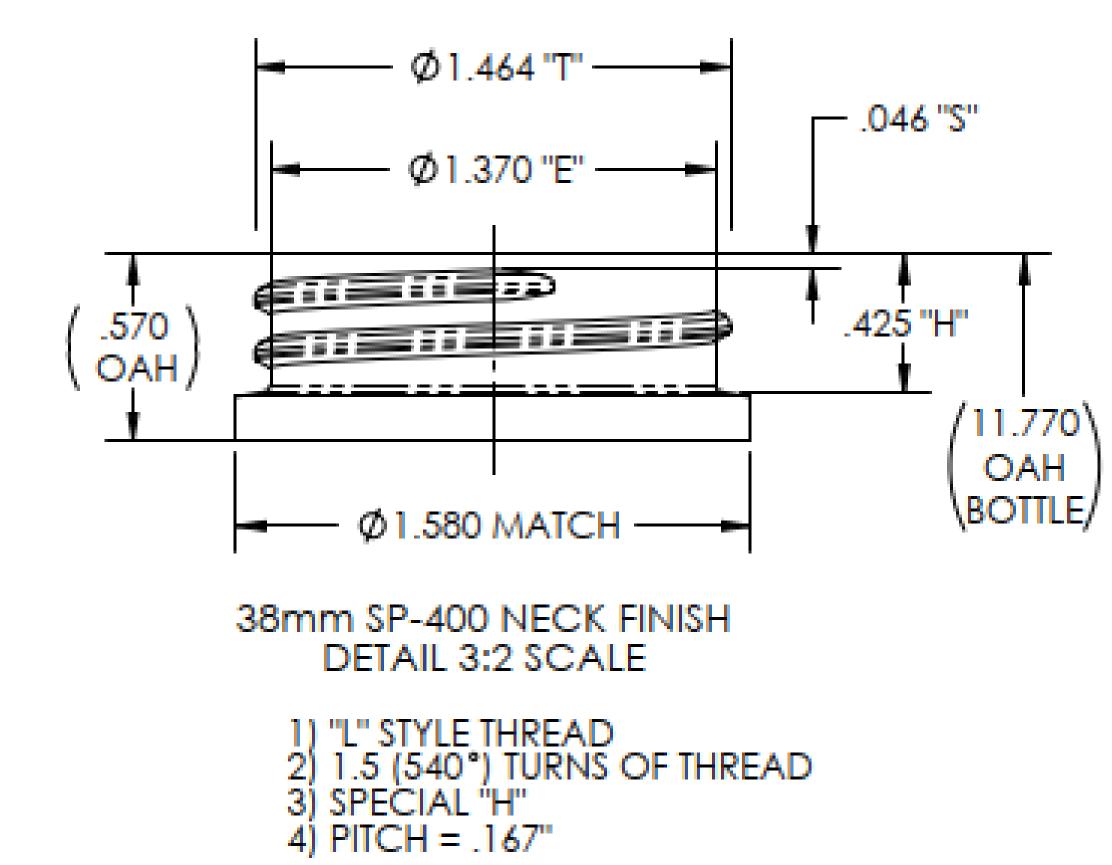

| L041<br>PL COF | 2R. |  |
|----------------|-----|--|

Notes: 1) Tolerances Unless Specified: Vertical -- ±.080" Horizontal -- ±.090" Volumetric -- ±1.5 oz. 2) Container Weight: -- Range 120-130 grams
3) Bottles to be Checked Aged with 20°C water
4) Estimated Bulge -- .80oz. (in Bottom) 5) Overflow 134.4 oz DISTRIBUTED BY: ipeline Packaging REF NO.: **DISCLAIMER DWG**31438 THIS INFORMATION IS PROVIDED AS A GENERAL GUIDE, INCLUDING DIMENSIONS. IT IS THE CUSTOMER'S RESPONSIBILITIES TO SELECT THE PROPER CONTAINER FOR PRODUCT AND APPLICATION **DESCRIPTION:** 128 oz HDPE Industrial Round 38-400