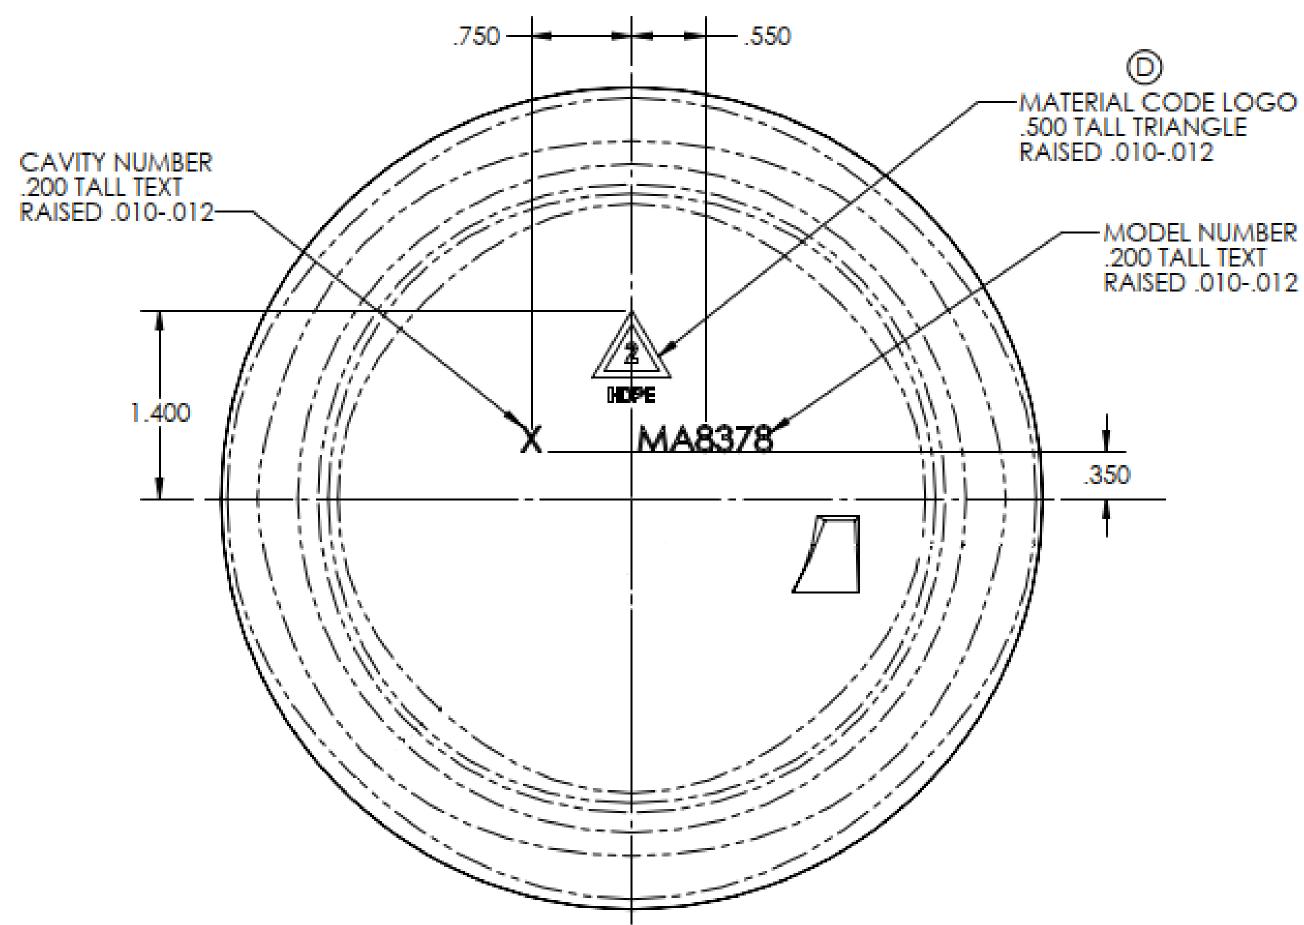

| L041<br>PL COF | 2R. |  |
|----------------|-----|--|

Notes: 1) Tolerances Unless Specified: Vertical -- ±.080" Horizontal -- ±.090" Volumetric -- ±1.5 oz. 2) Container Weight: -- Range 120-130 grams
3) Bottles to be Checked Aged with 20°C water
4) Estimated Bulge -- .80oz. (in Bottom) 5) Overflow 134.4 oz DISTRIBUTED BY: ipeline Packaging REF NO.: **DISCLAIMER DWG**31438 THIS INFORMATION IS PROVIDED AS A GENERAL GUIDE, INCLUDING DIMENSIONS. IT IS THE CUSTOMER'S RESPONSIBILITIES TO SELECT THE PROPER CONTAINER FOR PRODUCT AND APPLICATION **DESCRIPTION:** 128 oz HDPE Industrial Round 38-400