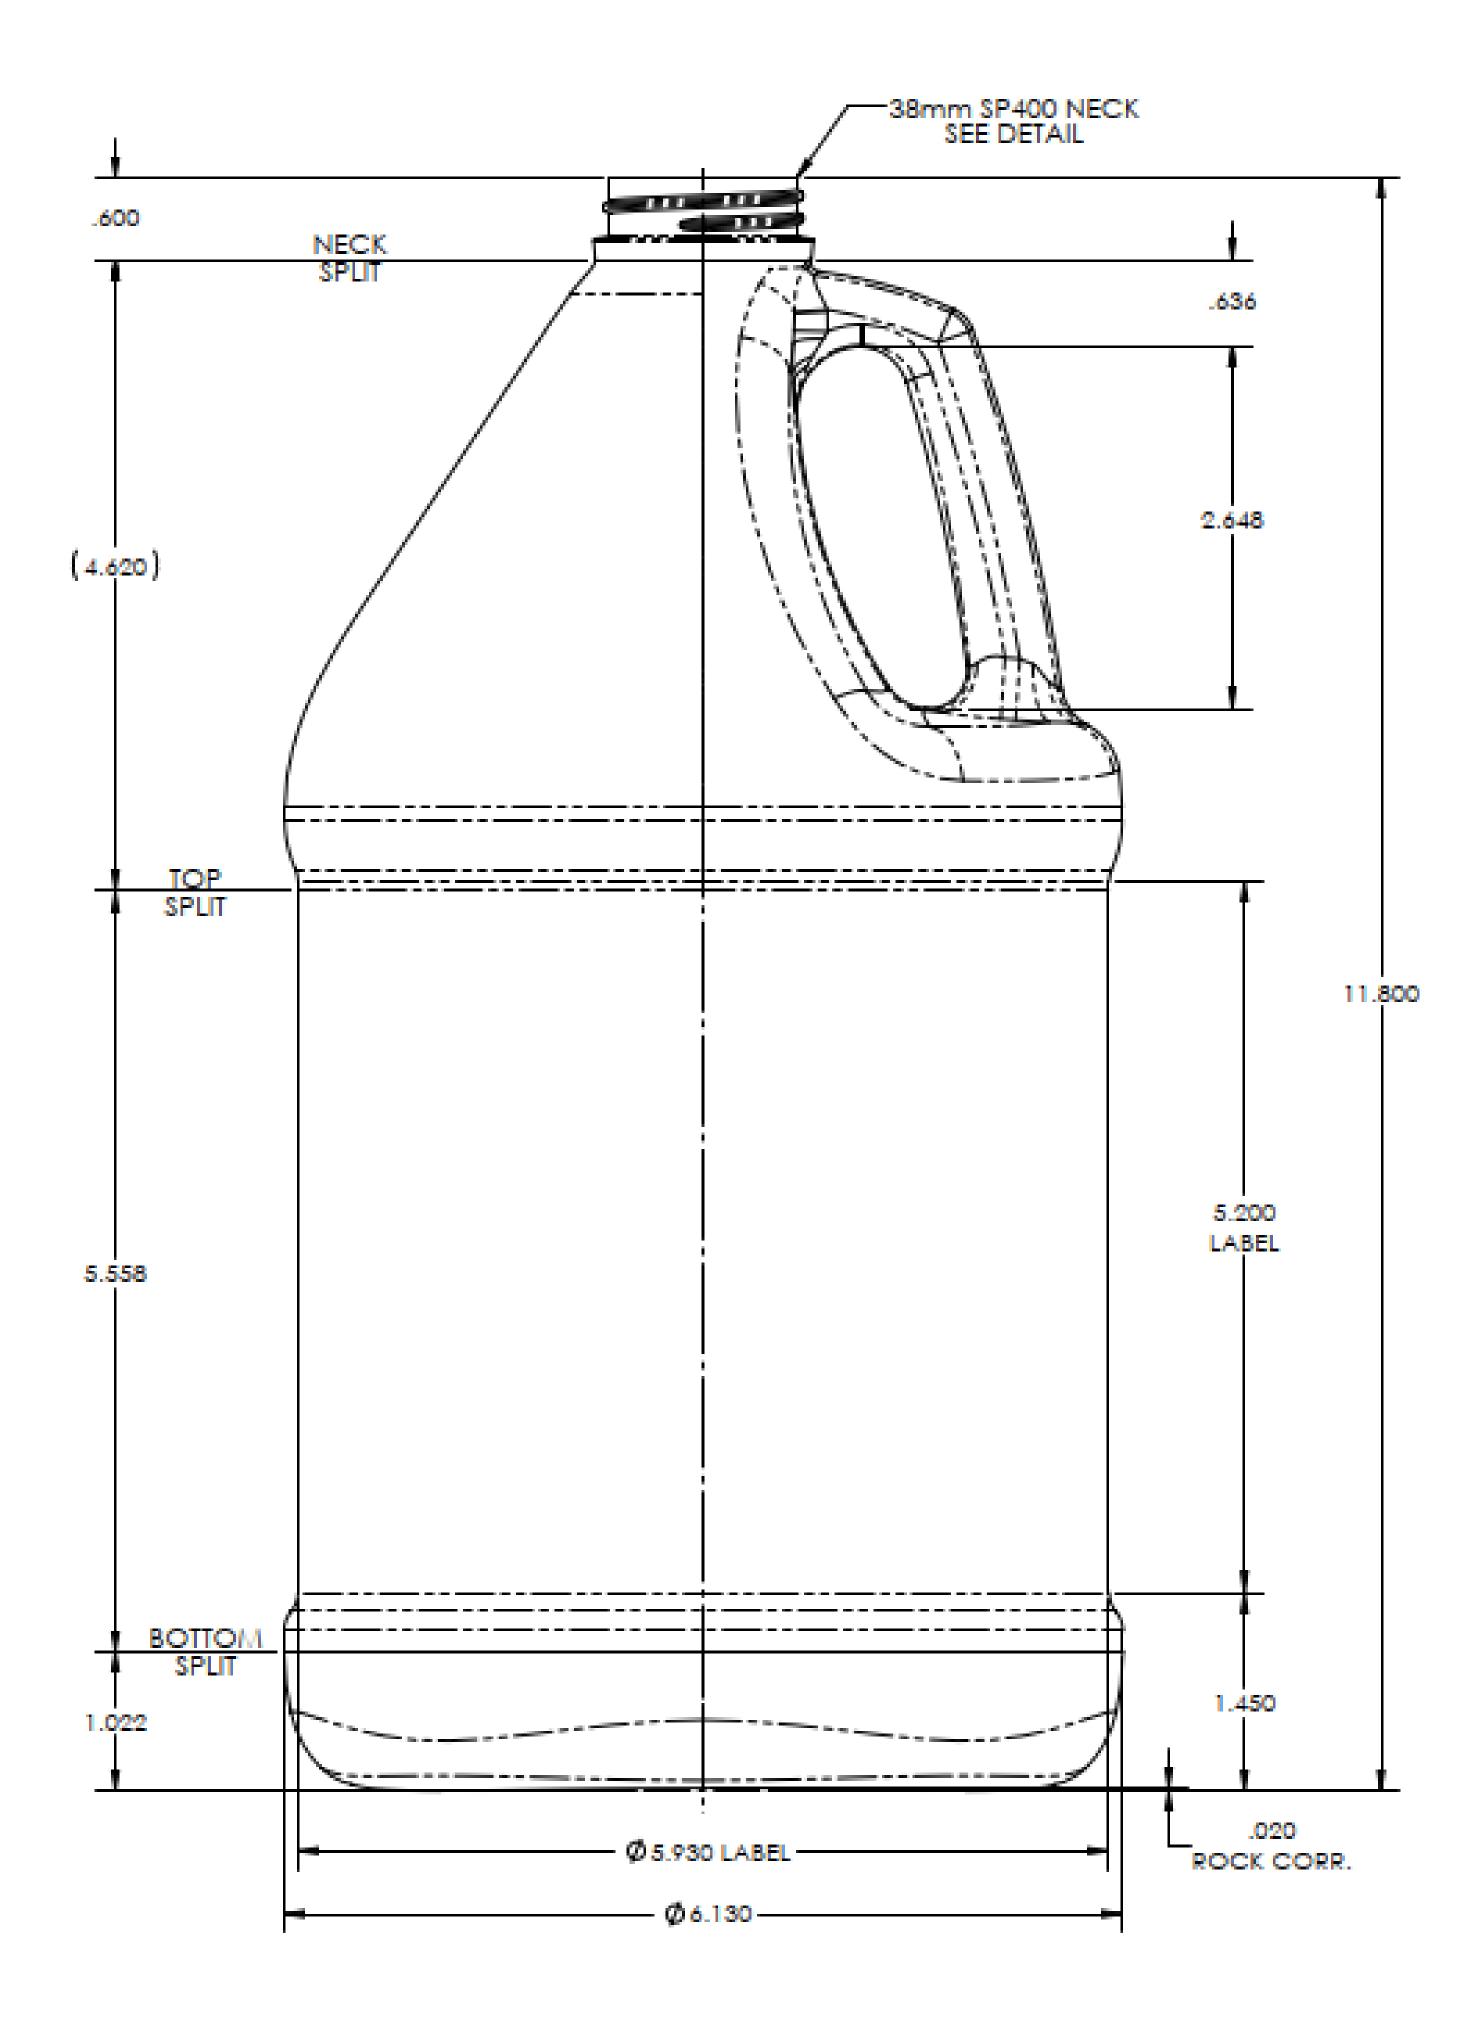

| L041<br>PL COF | 2R. |  |
|----------------|-----|--|

Notes: 1) Tolerances Unless Specified: Vertical -- ±.080" Horizontal -- ±.090" Volumetric -- ±1.5 oz. 2) Container Weight: -- Range 120-130 grams
3) Bottles to be Checked Aged with 20°C water
4) Estimated Bulge -- .80oz. (in Bottom) 5) Overflow 134.4 oz DISTRIBUTED BY: ipeline Packaging REF NO.: **DISCLAIMER DWG**31438 THIS INFORMATION IS PROVIDED AS A GENERAL GUIDE, INCLUDING DIMENSIONS. IT IS THE CUSTOMER'S RESPONSIBILITIES TO SELECT THE PROPER CONTAINER FOR PRODUCT AND APPLICATION **DESCRIPTION:** 128 oz HDPE Industrial Round 38-400