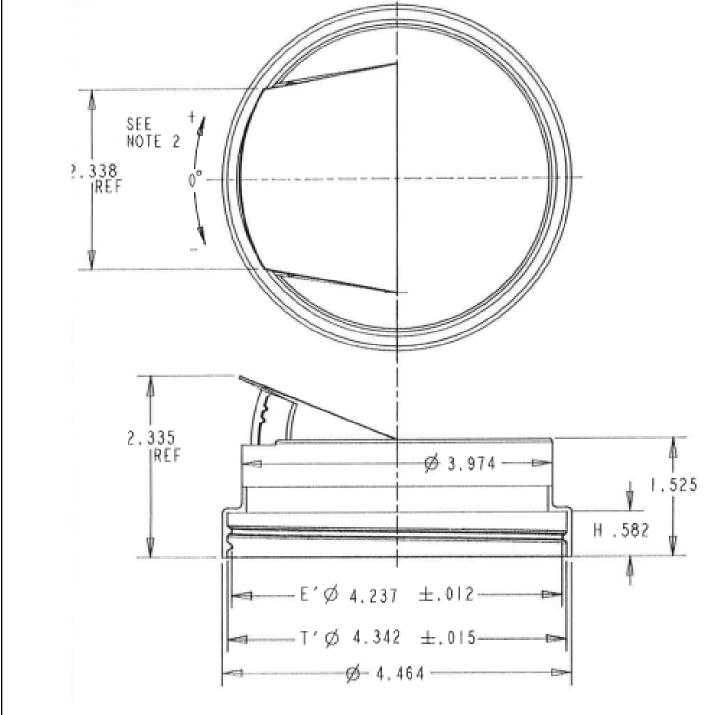

## NOTES:

- I. THREAD PITCH . 200 (5TPI)
- 2. THREAD ORIENTATION AT 25 IN LB TORQUE TO BE AT 0°  $\pm 15^\circ$  ON STOCK CLOSURES, AND MAY EXCEED 0°  $\pm 15^\circ$  ON NON STOCK CLOSURES DUE TO VARIATION IN SHRINK RATES.
- 3. DUE TO THE VARIABILITY IN PLASTIC CLOSURE AND NECK FINISH SYSTEMS, SUCH SYSTEMS SHOULD BE EVALUATED TO INSURE APPLICABLE PERFORMANCE CRITERIA ARE MET. DIMENSIONS OUTSIDE THESE RANGES MAY BE USED IF THE ABOVE IS SATISFACTORY.