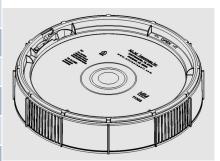

## **Product Data**

Life Latch® New Generation 1.25 Gallon

UN Certification: (I) 1H2/Y6/S **Cover Specification** 

| Origin of Materials     | 100% US Manufactured                     |
|-------------------------|------------------------------------------|
| Material                | High Density Polyethylene (HDPE)         |
| Weight                  | 0.321 lbs. / 148 g                       |
| Height                  | 1 3/4"                                   |
| Min Wall Thickness      | 0.050"                                   |
| Bottom Outside Diameter | 8 7/8"                                   |
| Gasket                  | EPDM Tubular                             |
| Fitments                | Please inquire about custom fittings     |
| Standard Color          | White Please inquire about custom colors |
| Shipping Quantity       | 90 per case / 720 per pallet             |